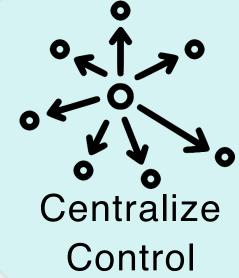

#### Centralize Control:

- Offer a more effective way to control public lights.
- Allow manager sets up everything in the same device.