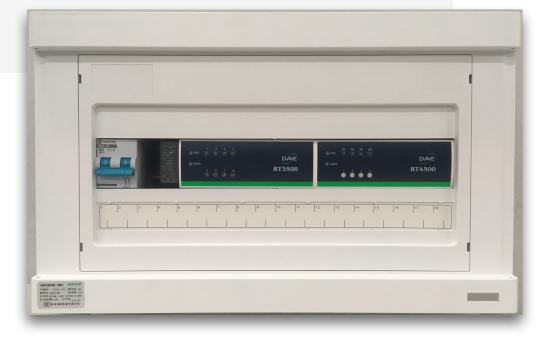

# Seeking for stable controlling system?

A smart lighting control box is programable and features with various function. All the circuit in the area will be centralized to the SLB box. Not only does it controls lightings but it also controls curtains, projector, and more.

### What is a friendly interface?

Human machine interface, HMI, enables mangers to control and set up everything easily. Every setup will be saved to the apps on your phone

as well as the web on your PC.