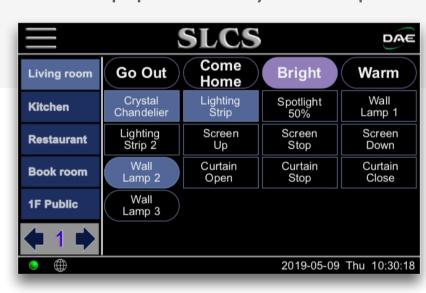

### What is a friendly interface?

Human machine interface, HMI, enables mangers to control and set up everything easily. Every setup will be saved to the apps on your phone

as well as the web on your PC.